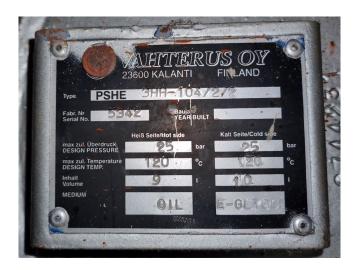

#### Used Sabroe SAB 163 HM mk4

Used Compressor unit Sabroe SAB 163 HM. This compressor unit has the following components: Sabroe SAB 163 HM screw compressor, electromotor Schorch KN7280M-AB01B-Z (132 kW at 2970 RPM), oil Separator Sabroe OHU 4123D 410 Liter, oil Cooler Vahterus 3HH-104/2/2 and a control panel. \*Why choose for HOSBV? Were not only the largest used refrigeration specialist in Europe, but also, we deliver all equipment including an extensive test, warranty and industrial cleaning. \*If requested we are happy to arrange your logistics.