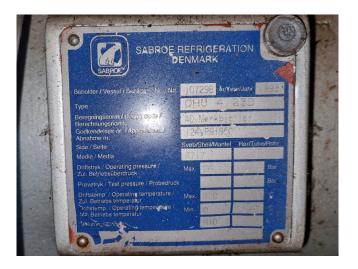

#### Used Sabroe SAB 163 HM mk4

Used Compressor unit Sabroe SAB 163 HM. This compressor unit has the following components: Sabroe SAB 163 HM screw compressor, electromotor Schorch KN7280M-AB01B-Z (132 kW at 2970 RPM), oil Separator Sabroe OHU 4123D 410 Liter, oil Cooler Vahterus 3HH-104/2/2 and a control panel. \*Why choose for HOSBV? Were not only the largest used refrigeration specialist in Europe, but also, we deliver all equipment including an extensive test, warranty and industrial cleaning. \*If requested we are happy to arrange your logistics.