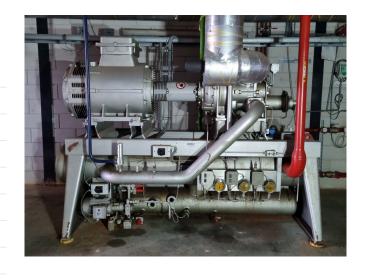

## **Specifications**

| Brand                    | Sabroe            |
|--------------------------|-------------------|
| Туре                     | SAB 163 HM mk4    |
| Refrigerant              | NH 3 (ammonia)    |
| kW at -5°C/+40°C         | 474,4             |
| kW at -10°C/+40°C        | 386,8             |
| kW at -20°C/+40°C        | 298,7             |
| kW at -30°C/+40°C        | 184,5             |
| kW at -40°C/+40°C        | 106,1             |
| Electromotor Specs       | 132 kW            |
| Unloaded Start           | /                 |
| Capacity Control         | /                 |
| On steel base frame      | /                 |
| Pressure safety switches | /                 |
| Hp/Lp/Op                 |                   |
| Pressure gauges          | /                 |
| Hp/Lp/Op                 |                   |
| Oil separator            | /                 |
| Sight Glass              | /                 |
| Sizes                    | 2550x1350x1900 mm |
|                          | (LxWxH)           |
| Stock                    | 2                 |
|                          |                   |

#### Used Sabroe SAB 163 HM mk4

Used Compressor unit Sabroe SAB 163 HM. This compressor unit has the following components: Sabroe SAB 163 HM screw compressor, electromotor Schorch KN7280M-AB01B-Z (132 kW at 2970 RPM), oil Separator Sabroe OHU 4123D 410 Liter, oil Cooler Vahterus 3HH-104/2/2 and a control panel. \*Why choose for HOSBV? Were not only the largest used refrigeration specialist in Europe, but also, we deliver all equipment including an extensive test, warranty and industrial cleaning. \*If requested we are happy to arrange your logistics.