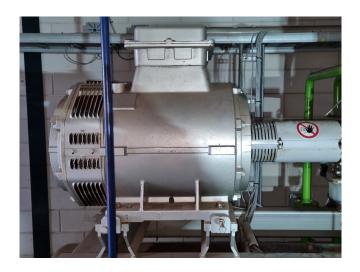

#### Used Sabroe SAB 163 HM mk4

Used Compressor unit Sabroe SAB 163 HM. This compressor unit has the following components: Sabroe SAB 163 HM screw compressor, electromotor Schorch KN7280M-AB01B-Z (132 kW at 2970 RPM), oil Separator Sabroe OHU 4123D 410 Liter, oil Cooler Vahterus 3HH-104/2/2 and a control panel. \*Why choose for HOSBV? Were not only the largest used refrigeration specialist in Europe, but also, we deliver all equipment including an extensive test, warranty and industrial cleaning. \*If requested we are happy to arrange your logistics.