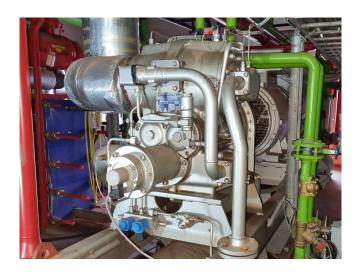

## **Specifications**

| Brand                    | Sabroe            |
|--------------------------|-------------------|
| Туре                     | SAB 163 HM mk4    |
| Refrigerant              | NH 3 (ammonia)    |
| kW at -5°C/+40°C         | 474,4             |
| kW at -10°C/+40°C        | 386,8             |
| kW at -20°C/+40°C        | 298,7             |
| kW at -30°C/+40°C        | 184,5             |
| kW at -40°C/+40°C        | 106,1             |
| Electromotor Specs       | 132 kW            |
| Unloaded Start           | /                 |
| Capacity Control         | /                 |
| On steel base frame      | /                 |
| Pressure safety switches | /                 |
| Hp/Lp/Op                 |                   |
| Pressure gauges          | /                 |
| Hp/Lp/Op                 |                   |
| Oil separator            | /                 |
| Sight Glass              | /                 |
| Sizes                    | 2550x1350x1900 mm |
|                          | (LxWxH)           |
| Stock                    | 2                 |
|                          |                   |

#### Used Sabroe SAB 163 HM mk4

Used Compressor unit Sabroe SAB 163 HM. This compressor unit has the following components: Sabroe SAB 163 HM screw compressor, electromotor Schorch KN7280M-AB01B-Z (132 kW at 2970 RPM), oil Separator Sabroe OHU 4123D 410 Liter, oil Cooler Vahterus 3HH-104/2/2 and a control panel. \*Why choose for HOSBV? Were not only the largest used refrigeration specialist in Europe, but also, we deliver all equipment including an extensive test, warranty and industrial cleaning. \*If requested we are happy to arrange your logistics.