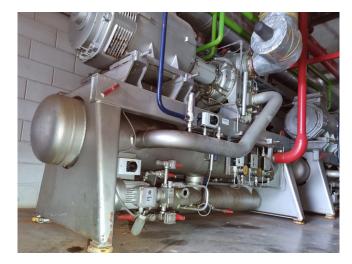

## **Specifications**

| Brand                    | Sabroe            |
|--------------------------|-------------------|
| Туре                     | SAB 163 HM mk4    |
| Refrigerant              | NH 3 (ammonia)    |
| kW at -5°C/+40°C         | 474,4             |
| kW at -10°C/+40°C        | 386,8             |
| kW at -20°C/+40°C        | 298,7             |
| kW at -30°C/+40°C        | 184,5             |
| kW at -40°C/+40°C        | 106,1             |
| Electromotor Specs       | 132 kW            |
| Unloaded Start           | /                 |
| Capacity Control         | /                 |
| On steel base frame      | /                 |
| Pressure safety switches | /                 |
| Hp/Lp/Op                 |                   |
| Pressure gauges          | /                 |
| Hp/Lp/Op                 |                   |
| Oil separator            | /                 |
| Sight Glass              | /                 |
| Sizes                    | 2550x1350x1900 mm |
|                          | (LxWxH)           |
| Stock                    | 2                 |
|                          |                   |

#### Used Sabroe SAB 163 HM mk4

Used Compressor unit Sabroe SAB 163 HM. This compressor unit has the following components: Sabroe SAB 163 HM screw compressor, electromotor Schorch KN7280M-AB01B-Z (132 kW at 2970 RPM), oil Separator Sabroe OHU 4123D 410 Liter, oil Cooler Vahterus 3HH-104/2/2 and a control panel. \*Why choose for HOSBV? Were not only the largest used refrigeration specialist in Europe, but also, we deliver all equipment including an extensive test, warranty and industrial cleaning. \*If requested we are happy to arrange your logistics.