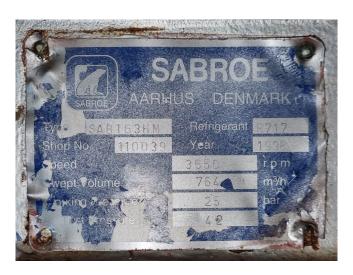

## **Specifications**

| Brand                    | Sabroe            |
|--------------------------|-------------------|
| Туре                     | SAB 163 HM mk4    |
| Refrigerant              | NH 3 (ammonia)    |
| kW at -5°C/+40°C         | 474,4             |
| kW at -10°C/+40°C        | 386,8             |
| kW at -20°C/+40°C        | 298,7             |
| kW at -30°C/+40°C        | 184,5             |
| kW at -40°C/+40°C        | 106,1             |
| Electromotor Specs       | 132 kW            |
| Unloaded Start           | /                 |
| Capacity Control         | /                 |
| On steel base frame      | /                 |
| Pressure safety switches | /                 |
| Hp/Lp/Op                 |                   |
| Pressure gauges          | /                 |
| Hp/Lp/Op                 |                   |
| Oil separator            | /                 |
| Sight Glass              | /                 |
| Sizes                    | 2550x1350x1900 mm |
|                          | (LxWxH)           |
| Stock                    | 2                 |
|                          |                   |

#### Used Sabroe SAB 163 HM mk4

Used Compressor unit Sabroe SAB 163 HM. This compressor unit has the following components: Sabroe SAB 163 HM screw compressor, electromotor Schorch KN7280M-AB01B-Z (132 kW at 2970 RPM), oil Separator Sabroe OHU 4123D 410 Liter, oil Cooler Vahterus 3HH-104/2/2 and a control panel. \*Why choose for HOSBV? Were not only the largest used refrigeration specialist in Europe, but also, we deliver all equipment including an extensive test, warranty and industrial cleaning. \*If requested we are happy to arrange your logistics.