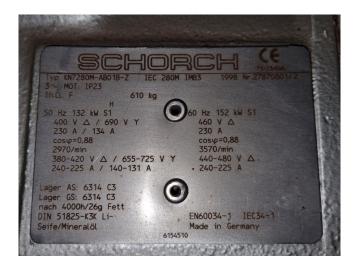

#### Used Sabroe SAB 163 HM mk4

Used Compressor unit Sabroe SAB 163 HM. This compressor unit has the following components: Sabroe SAB 163 HM screw compressor, electromotor Schorch KN7280M-AB01B-Z (132 kW at 2970 RPM), oil Separator Sabroe OHU 4123D 410 Liter, oil Cooler Vahterus 3HH-104/2/2 and a control panel. \*Why choose for HOSBV? Were not only the largest used refrigeration specialist in Europe, but also, we deliver all equipment including an extensive test, warranty and industrial cleaning. \*If requested we are happy to arrange your logistics.