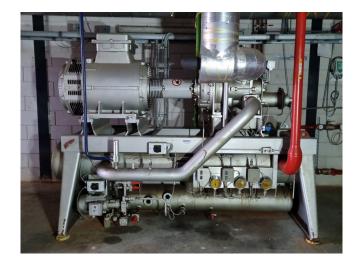

## **Specifications**

| Brand                    | Sabroe            |
|--------------------------|-------------------|
| Туре                     | SAB 163 HM mk4    |
| Refrigerant              | NH 3 (ammonia)    |
| kW at -5°C/+40°C         | 474,4             |
| kW at -10°C/+40°C        | 386,8             |
| kW at -20°C/+40°C        | 298,7             |
| kW at -30°C/+40°C        | 184,5             |
| kW at -40°C/+40°C        | 106,1             |
| Electromotor Specs       | 132 kW            |
| Unloaded Start           | /                 |
| Capacity Control         | /                 |
| On steel base frame      | /                 |
| Pressure safety switches | /                 |
| Hp/Lp/Op                 |                   |
| Pressure gauges          | /                 |
| Hp/Lp/Op                 |                   |
| Oil separator            | /                 |
| Sight Glass              | /                 |
| Sizes                    | 2550x1350x1900 mm |
|                          | (LxWxH)           |
| Stock                    | 2                 |
|                          |                   |

#### Used Sabroe SAB 163 HM mk4

Used Compressor unit Sabroe SAB 163 HM. This compressor unit has the following components: Sabroe SAB 163 HM screw compressor, electromotor Schorch KN7280M-AB01B-Z (132 kW at 2970 RPM), oil Separator Sabroe OHU 4123D 410 Liter, oil Cooler Vahterus 3HH-104/2/2 and a control panel. \*Why choose for HOSBV? Were not only the largest used refrigeration specialist in Europe, but also, we deliver all equipment including an extensive test, warranty and industrial cleaning. \*If requested we are happy to arrange your logistics.